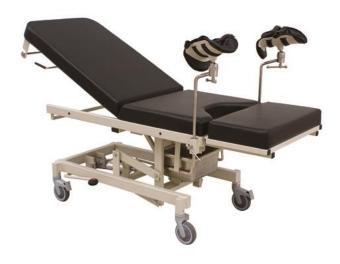

## **Examination Table for Gynae**

## Model EC7000(GS)

## **Product features**

- Tubular steel leg frame with heavy base (3 section)
- > Scratch & chip resistant epoxy powder coating
- ➤ Gas spring backrest and cut-away/lowered-down footrest
- ➤ Height adjustable by hydraulic system foot pedal at both sides of bed
- ➤ Upholstery with Mediflex cover with PU foam of 75mm thick
- > Inclusive of a pair of adjustable legrest, a stainless steel tray, and Paper roll holder at head end
- ➤ Mobile on 4 x 125mm swivel castors with 2 brakes